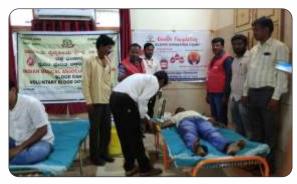

### BRANCH ACTIVITIES

Branch: Baglkot President: Dr.B.K.Bhavi Secretary: Dr.Sujaya Heranjal

On 05/01/2020: Bagalkot IMA in association with other Voluntary Organisations conducted Blood Donation Awareness and Voluntary Blood Donation Camp at District Hospital, Bagalkot. The programme was inaugurated by Assistant Commissioner of Bagalkot, DHO Dr A N Desai, District Surgoen Dr Prakash Biradar, President Bagalkot IMA Dr B K Bhavi, Lions President Dr Raghavendra Vanaki, District Chairman Red Cross Society Anand Jigajinni, Rotary Secretary Santosh Murnal. On 11/01/2020: Bagalkot IMA in association with BGS Gleneagles Global Hospital, Bengaluru organised a CME programme on "MULTI-ORGAN TRANSPLANT". The speakers were Dr.Karan (Consultant Hepatologist), Dr Sunil shenvi(Liver & HPB Transplant Surgoen), Dr.Bhaskar (Cardio-Pulmonary Transplant Surgoen) at Hari Priya Hotel, Bagalkot. On 12/01/2020: On the eve of National Youth Day Bagalkot IMA in association with S.R. Patil Education Foundation, Badagandi and Department of Health & Family Welfare, Bagalkot had arranged a "Youth Activity Program" for High School & Junior College Students of Bapuji International School, Badagandi (Tq. Bilagi). Dr Ravi, MS Psychiatry spoke on "Stress Management" & Shri S M Kumbar spoke on "Personality Development & Preparation for examinations". On 19/01/2020: Bagalkot IMA actively participated in the Pulse Polio Immunisation Programme. Inaugarated by Shri Veeranna Charanthimath, MLA & other officials from the Health Department. On Membership Enrolment: Bagalkot IMA has strengthened itself by making 13 more new members. We have enrolled 3 members Dr Sushruth/ Dr Niveditha Bhavi & Dr S C Patil in to IMA-KSSS & 5 members Dr Arun Miskin & family in to IMA-KSHS. Presentations: Dr Sandeep Huilgol member of Bagalkot IMA presented a talk on "Medical Management Of Diabetes Mellitus with End stage Renal Disease" at DIACON 2019 and also moderated a panel discussion on "Diabetes Mellitus & it's complications". Dr Kshamata Kerudi & Dr Veeranna Lokapur members of Bagalkot IMA were panelist's of the same panel discussion at DIACON 2019 at Vijayapura. Extracurricular: Dr Sujay Heranjal (Secretary, Bagalkot IMA) & partner secured 2nd runners up trophy at FRCS's Men's Doubles Tennis Tournament at Sindhanur on 18 & 19th Jan, 2020 in 35+ age category. Dr Bhimashankar, Dr Vikas Daddenavar, Dr Prakash Lazmi & Dr Anil Kanade members of Bagalkot IMA also participated in the tennis tournament at Sindhanur.