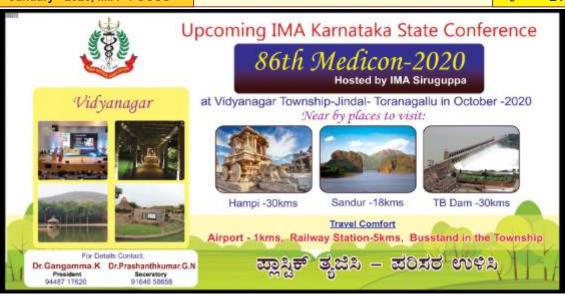

# 86<sup>th</sup> MEDICON **IN OCTOBER 2020**

# **Hosted by IMA SIRUGUPPA BRANCH**

16-10-2020- For Business Hours

**17-10-2020- For Conference** 

**18-10-2020- For Conference** 

Δt

## Jindal Vidyanagar, Toranagallu Township. Ballari.

# 86<sup>th</sup> MEDICON 2020

Hosted by IMA SIRUGUPPA BRANCH, On 17 & 18 October 2020