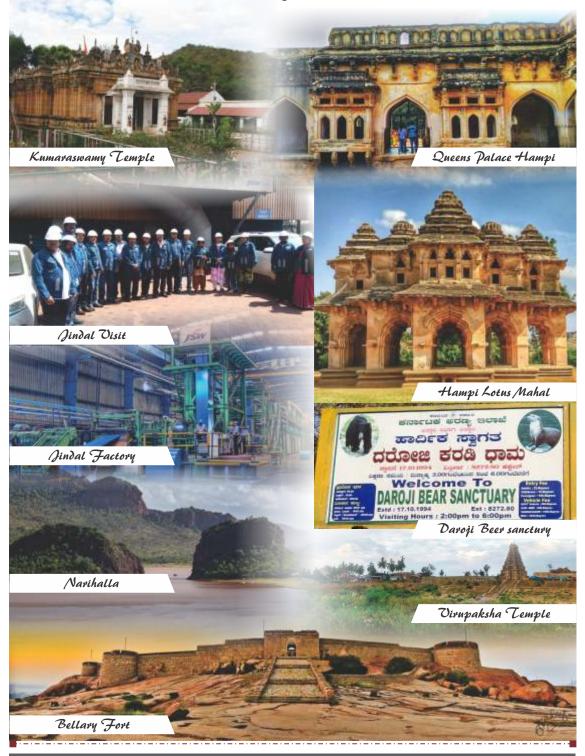

IMA Udupi - Karavali family Picnic was held on 12/01/2020 to Westernghat resort Ekkodlu, Near Hebri. Around 100 (one hundred) family members participated. Tractor ride, Jeep ride, cockfight and special games were arranged. Music and songs from family members and a magic show was arranged. Special prize was distributed for various events arranged in this occasion. Blood camp on 15/01/2020 at Udupi: Blood camp arranged by Muslim welfare association and KMC Manipal on 15/01/2020 where Udupi IMA President Dr. Umesh Prabhu stressed the importance of blood donation during emergencies for critical health care of patients. KMC, Manipal blood bank officer Dr. Prathika and Muslim welfare association President V.S Ummer were presents during the function.

# Places to Visit During 86th MEDICON 2020





#### ಭಾರತೀಯ ವೈದ್ಯಕೀಯ ಸಂಘದ ಪ್ರಾರ್ಥನೆ

ಎಲ್ಲರೂ ಸಂತೋಷವಾಗಿರಲಿ, ಎಲ್ಲರೂ ಆರೋಗ್ಯವಾಗಿರಲಿ, ಎಲ್ಲರೂ ನೋವಿನಿಂದ ಮುಕ್ತವಾಗಿರಲಿ, ಎಲ್ಲರೂ ದುಃಖದಿಂದ ಮುಕ್ತವಾಗಿರಲಿ, ಎಲ್ಲಾ ಆಸೆ ಆಮಿಷಗಳನ್ನು ಮೀರಿ ಗುಣಪಡಿಸುವವರು ನಾವಾಗಿರಲಿ.

#### IMA PRAYER

May everybody be happy
May everybody be healthy
May everybody be free from pain
May everybody be free from sorrow
May we be the healing cure
Beyond every greed & lure

#### FLAG SALUTATION

We, the members of Indian Medical Association stand here to salute our national flag.

Its honour and glory shall be our light and strength and its course shall be our course.

We pledge our allegiance to it and realizing our responsibilities as the accredited members of this national organization, we swear we will dedicate everything in our power to see it fly high in the comity of nations.

Ja